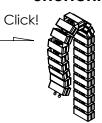

### **Shortening Chain Links**

Squeeze

Determine required length. Roll Chain Links over itself and squeeze together. Chain links will separate.