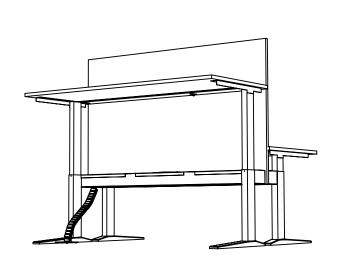

#### Floor To Channel Installation

Assemble the E-Mag-2B onto the 2x Pins of the Cable Snake Chain Link. Click the 2 pins of the Easy-Floor into the opposite (female) end of the Cable Snake Chain Link.

Locate the magnet to the underside of the channel near the opening where the cables enter / exit the channel

\*Note: Magnets will not stick to aluminium components