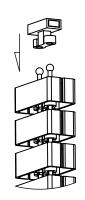

### **Shortening Chain Links**

Squeeze

Determine required length. Roll Chain Links over itself and squeeze together. Chain links will separate.

#### Floor To Channel Installation

Assemble the E-Mag-2B onto the 2x Pins of the Cable Snake Chain Link. Click the 2 pins of the Easy-Floor into the opposite (female) end of the Cable Snake Chain Link.