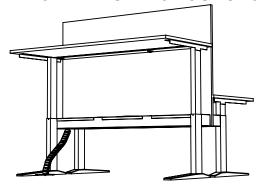

## CUBE FLOOR TO CHANNEL INSTALLATION INSTRUCTIONS

#### Floor To Channel Installation

Assemble the E-Mag-2B onto the 2x Pins of the Cable Snake Chain Link. Click the 2 pins of the Easy-Floor into the opposite (female) end of the Cable Snake Chain Link.

Locate the magnet to the underside of the channel near the opening where the cables enter / exit the channel

\*Note: Magnets will not stick to aluminium components