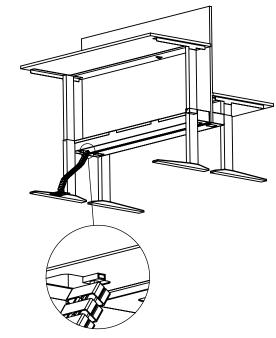

#### Floor To Channel Installation

Assemble the E-Mag-2B onto the 2x Pins of the Cable Snake Chain Link. Click the 2 pins of the Easy-Floor into the opposite (female) end of the Cable Snake Chain Link.

Locate the magnet to the underside of the channel near the opening where the cables enter / exit the channel

\*Note: Magnets will not stick to aluminium components