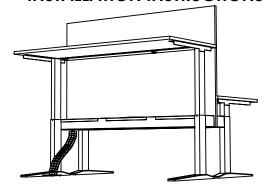

## CUBE MX FLOOR TO CHANNEL INSTALLATION INSTRUCTIONS

## Floor To Channel Installation

Assemble the E-Mag-2B onto the 2 x Pins of the Cable Snake Chain Link. Click the 2 pins of the Easy-Floor into the opposite (female) end of the Cable Snake Chain Link.

Locate the magnet to the underside of the channel near the opening where the cables enter / exit the channel