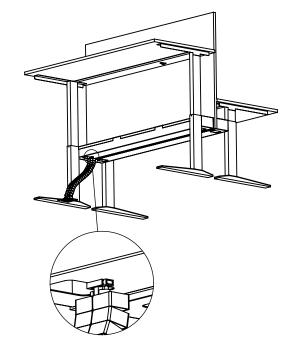

## CUBE MX FLOOR TO CHANNEL INSTALLATION INSTRUCTIONS

## Cable Snake Kit Contents: FLOOR TO CHANNEL

1x E-Mag-2B

1x 0.5m Cube MX String (17x Chain Links)

## Floor to Channel Kit Part Numbers

BLACK 147230 WHITE 147231 SILVER 147232

Determine required length. Roll Chain Links over itself and squeeze together. Chain links will separate.

## Floor To Channel Installation

Assemble the E-Mag-2B onto the 2 x Pins of the Cable Snake Chain Link. Click the 2 pins of the Easy-Floor into the opposite (female) end of the Cable Snake Chain Link.

Locate the magnet to the underside of the channel near the opening where the cables enter / exit the channel

\*Note: Magnets will not stick to aluminium components