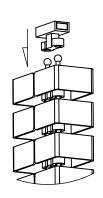

## Floor to Channel Kit Part Numbers

BLACK 147230 WHITE 147231 SILVER 147232

Determine required length. Roll Chain Links over itself and squeeze together. Chain links will separate.

## Floor To Channel Installation

Assemble the E-Mag-2B onto the 2 x Pins of the Cable Snake Chain Link. Click the 2 pins of the Easy-Floor into the opposite (female) end of the Cable Snake Chain Link.

Locate the magnet to the underside of the channel near the opening where the cables enter / exit the channel