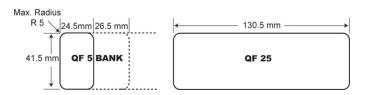

## **Cutout Dimension**

QF5 HDMI Coupler QF5 RJ45 Coupler QF5 CAT Coupler

QF5 VGA Coupler

QF5 Stereo Coupler

Please enquire for other data/AV options

Angled Data AUNZ

Keystone style adaptors are available in eight different colours for use with Keystone Data tiles. The colours allow for easy data cable identification.