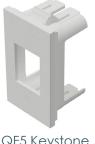

## **Cutout Dimension**

QF5 HDMI Coupler QF5 RJ45 Coupler QF5 CAT Coupler

QF5 VGA Coupler

QF5 Stereo Coupler

Please enquire for other data/AV options

Angled Data AUNZ

Keystone style adaptors are available in eight different colours for use with Keystone Data tiles. The colours allow for easy data cable identification.

The Keystone style adaptors are designed to allow the face of the data jack to sit flush in the keystone cutout for a streamlined finish.

QIKFIT power, data and AV modules are designed and intended for commercial use only.