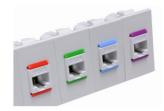

The Keystone style adaptors are designed to allow the face of the data jack to sit flush in the keystone cutout for a streamlined finish.

QIKFIT power, data and AV modules are designed and intended for commercial use only.