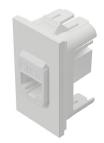

## **Cutout Dimension**

QF5 HDMI Coupler QF5 RJ45 Coupler QF5 CAT Coupler

QF5 VGA Coupler

QF5 Stereo Coupler

Please enquire for other data/AV options

Angled Data AUNZ

Keystone style adaptors are available in eight different colours for use with Keystone Data tiles. The colours allow for easy data cable identification.

The Keystone style adaptors are designed to allow the face of the data jack to sit flush in the keystone cutout for a streamlined finish.

QIKFIT power, data and AV modules are designed and intended for commercial use only.