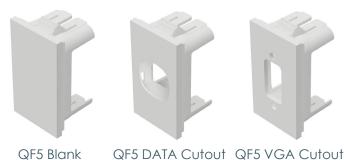

Once installed, QF5 tiles can be removed from the front to allow for easy replacement when reconfiguring or to allow access to the back of the tile for termination.

Data / AV tiles can be supplied with fully tested pre-terminated cables or alternatively the tiles can be provided with cutouts to accommodate all brands of data jacks including Clipsal style (referred to as AUNZ data jacks) and Keystone style data jacks.

Blank tiles are also available to fit any cutout size or alternatively can be used for blanking purposes. Please contact our friendly OE Elsafe team for any other data requirements.

## **Cutout Dimension**

QF5 HDMI Coupler QF5 RJ45 Coupler QF5 CAT Coupler

QF5 VGA Coupler

QF5 Stereo Coupler

Please enquire for other data/AV options

Angled Data AUNZ

Keystone style adaptors are available in eight different colours for use with Keystone Data tiles. The colours allow for easy data cable identification.