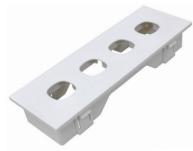

OE Elsafe also offer QikFIT Data panels designed to fit industry standard cutouts. These panels are available pre moulded to accept 4 AUNZ data jacks without the need for an adaptor bezel or alternatively panels are available with two angle data bezels to allow for shallow cavity situations preventing tight bend radii.