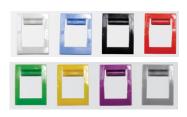

## **Cutout Dimension**

QF5 HDMI Coupler QF5 RJ45 Coupler QF5 CAT Coupler

QF5 VGA Coupler

QF5 Stereo Coupler

Please enquire for other data/AV options

Angled Data AUNZ

Keystone style adaptors are available in eight different colours for use with Keystone Data tiles. The colours allow for easy data cable identification.