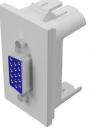

## **Cutout Dimension**

QF5 HDMI Coupler QF5 RJ45 Coupler QF5 CAT Coupler

QF5 VGA Coupler

QF5 Stereo Coupler

Please enquire for other data/AV options

Angled Data AUNZ

Keystone style adaptors are available in eight different colours for use with Keystone Data tiles. The colours allow for easy data cable identification.