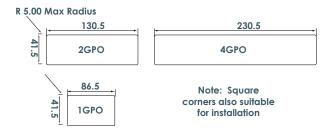

#### **Cutout Dimensions**

connection or softwired GST connectors

The QikFIT range will fit industry standard cut outs.

The QikFIT two gang can accommodate round earth for U.P.S., dedicated power (with red faceplate)

QikFIT power modules come in black, white, grey or red.