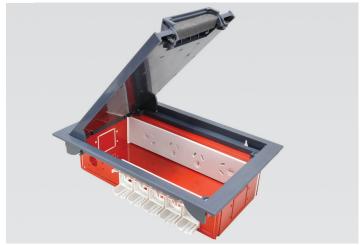

#### **Features**

QikFIT power modules are designed to fit OE Elsafe ceiling boxes, floor boxes, table boxes and power rails. Any combination of QikFIT power, data and AV can be specified providing complete connectivity and creating a smart streamlined finish to compliment any workspace.