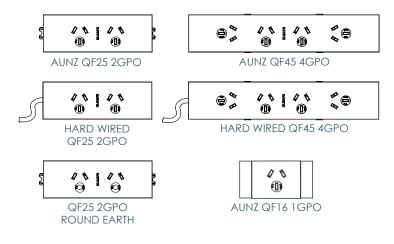

The QikFIT range will fit industry standard cut outs.

The QikFIT two gang can accommodate round earth for U.P.S., dedicated power (with red faceplate)

QikFIT power modules come in black, white, grey or red.

All sockets are rated at 10A 250V

20A GST connectors suit Wieland GST cabling which is low profile and can be rewired.

Soft wired QikFIT comes with GST male and female connectors allowing for multiple QikFITS to be daisy chained.