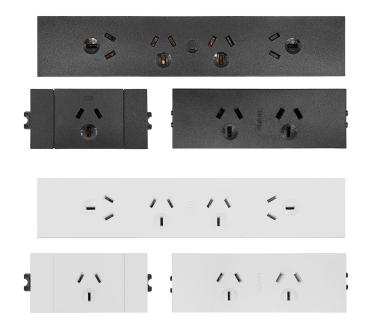

QikFIT sockets are auto-switched for a clean look and efficient operation. The multi directional sockets on the 4 gang QikFIT maximise options for chargers and plug packs.

The QikFIT series comes with either soft wired installation couplers, allowing for quick and easy change and CHURN or a hard wired option which incorporates a cable with the OE Elsafe J-Coupler on the end.

Hardwired QikFIT is supplied with a sturdy 20A cable and an OE Elsafe J-Coupler, allowing for power to pass through the J-Coupler to power the QikFIT.

The four gang QikFIT incorporates multi directional sockets to allow for an array of chargers and plug packs

The QikFIT range will fit industry standard cut outs.

The QikFIT two gang can accommodate round earth for U.P.S., dedicated power (with red faceplate)

QikFIT power modules come in black, white, grey or red.