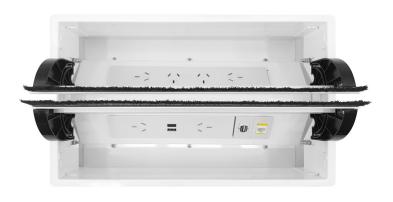

#### **Features**

QikFIT power modules are designed to fit OE Elsafe ceiling boxes, floor boxes, table boxes and power rails. Any combination of QikFIT power, data and AV can be specified providing complete connectivity and creating a smart streamlined finish to compliment any workspace.