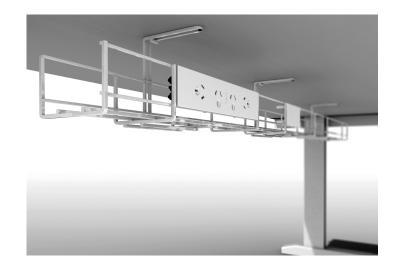

# qikFIT power

OE Elsafe's dynamic QikFIT power series has been designed to fit OE Elsafe power rails, table boxes, power boxes and industry standard cut-outs. All QikFIT modules simply click into the OE Elsafe PRODIGY cable basket for fast installation.

#### **Features**

QikFIT power modules are designed to fit OE Elsafe ceiling boxes, floor boxes, table boxes and power rails. Any combination of QikFIT power, data and AV can be specified providing complete connectivity and creating a smart streamlined finish to compliment any workspace.