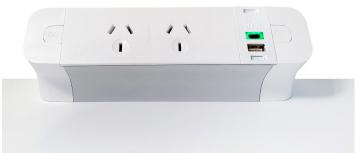

# qikFIT power

OE Elsafe's dynamic QikFIT power series has been designed to fit OE Elsafe power rails, table boxes, power boxes and industry standard cut-outs. All QikFIT modules simply click into the OE Elsafe PRODIGY cable basket for fast installation.

QikFIT sockets are auto-switched for a clean look and efficient operation. The multi directional sockets on the 4 gang QikFIT maximise options for chargers and plug packs.

The QikFIT series comes with either soft wired installation couplers, allowing for quick and easy change and CHURN or a hard wired option which incorporates a cable with the OE Elsafe J-Coupler on the end.

QikFIT can be fitted directly into screens up to 3mm thick or when using a Thick Panel Frame can be installed into panels from 3mm to 14mm thick. Stylish slim and sleek QikFIT will complement any workspace or office environment.