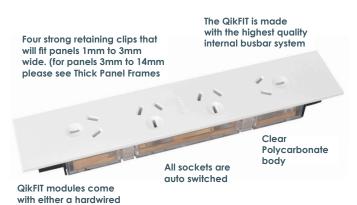

QikFIT can be fitted directly into screens up to 3mm thick or when using a Thick Panel Frame can be installed into panels from 3mm to 14mm thick. Stylish slim and sleek QikFIT will complement any workspace or office environment.

#### **Features**

QikFIT power modules are designed to fit OE Elsafe ceiling boxes, floor boxes, table boxes and power rails. Any combination of QikFIT power, data and AV can be specified providing complete connectivity and creating a smart streamlined finish to compliment any workspace.

Hardwired QikFIT is supplied with a sturdy 20A cable and an OE Elsafe J-Coupler, allowing for power to pass through the J-Coupler to power the QikFIT.

The four gang QikFIT incorporates multi directional sockets to allow for an array of chargers and plug packs