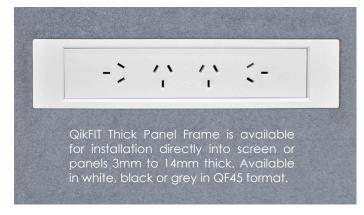

QikFIT can be fitted directly into screens up to 3mm thick or when using a Thick Panel Frame can be installed into panels from 3mm to 14mm thick. Stylish slim and sleek QikFIT will complement any workspace or office environment.