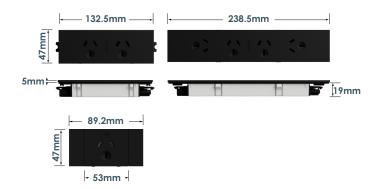

stry standard cut-outs. All QikFIT modules simply click into the OE Elsafe PRODIGY cable basket for fast installation.

QikFIT sockets are auto-switched for a clean look and efficient operation. The multi directional sockets on the 4 gang QikFIT maximise options for chargers and plug packs.

The QikFIT series comes with either soft wired installation couplers, allowing for quick and easy change and CHURN or a hard wired option which incorporates a cable with the OE Elsafe J-Coupler on the end.

QikFIT can be fitted directly into screens up to 3mm thick or when using a Thick Panel Frame can be installed into panels from 3mm to 14mm thick. Stylish slim and sleek QikFIT will complement any workspace or office environment.











## qikFIT TECHNICAL

### **Common Modular Components**







#### **Cutout Dimensions**

connection or softwired GST connectors



#### **Features**

QikFIT power modules are designed to fit OE Elsafe ceiling boxes, floor boxes, table boxes and power rails. Any combination of QikFIT power, data and AV can be specified providing complete connectivity and creating a smart streamlined finish to compliment any workspace.

All sockets are rated at 10A 250V

20A GST connectors suit Wieland GST cabling which is low profile and can be rewired.

Soft wired QikFIT comes with GST male and female connectors allowing for multiple QikFITS to be daisy chained.

Hardwired QikFIT is supplied with a sturdy 20A cable and an OE Elsafe J-Coupler, allowing for power to pass through the J-Coupler to power the QikFIT.

The four gang QikFIT incorporates multi directional