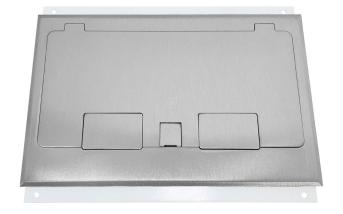

## raven

RAVEN is a small, shallow (60mm depth) floorbox solution with a medium capacity, suitable for open spaces.

Raven provides Power, Data and AV services directly to workstations, conference and training rooms, where other access is not practical.

The RAVEN is for use in concrete and raised floors with a stylish stainless-steel lid which sits flush with the floor complementing any office environment.

The RAVEN floor box utilises the OE Elsafe QIKFIT series of power and data solutions. QIKFIT data and AV tiles allow for complete configurability and easy customisation to meet all your data and AV needs.