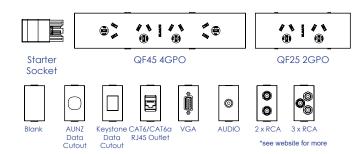

#### **COMMON COMPONENTS**

The two long inside walls have been designed for versatility, with options including OE Elsafe 20A starters, 2 or 4 GPOs and a range of QF5 Data and AV tiles.

Raven is designed and intended for commercial use.