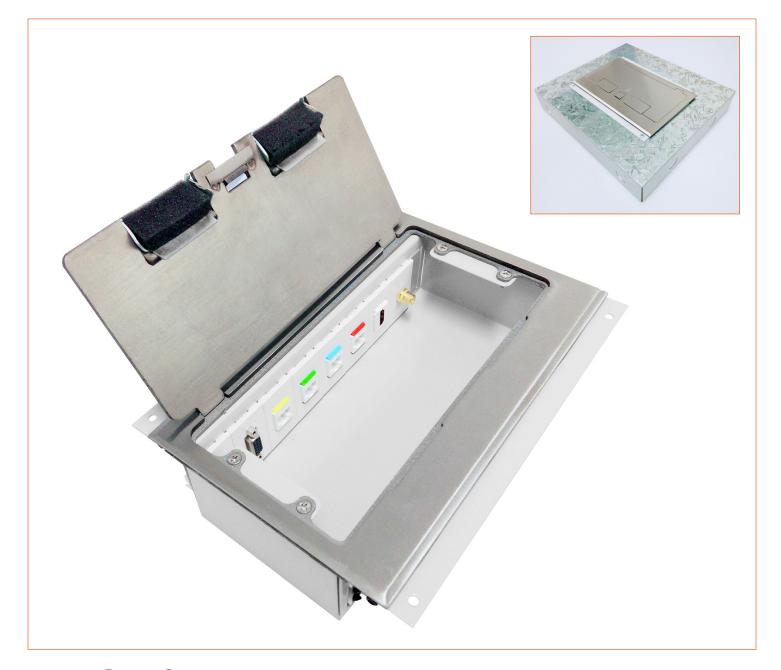

#### **FEATURES**

Raven is the shallowest floor box on the market today with a depth of 60mm including the screed box.

Comes complete with a removable temporary lid which is replaced with the stainless-steel lid after the concreting process is complete.

The two long inside walls have been designed for versatility, with options including OE Elsafe 20A starters, 2 or 4 GPOs and a range of QF5 Data and AV tiles.

Raven is designed and intended for commercial use.