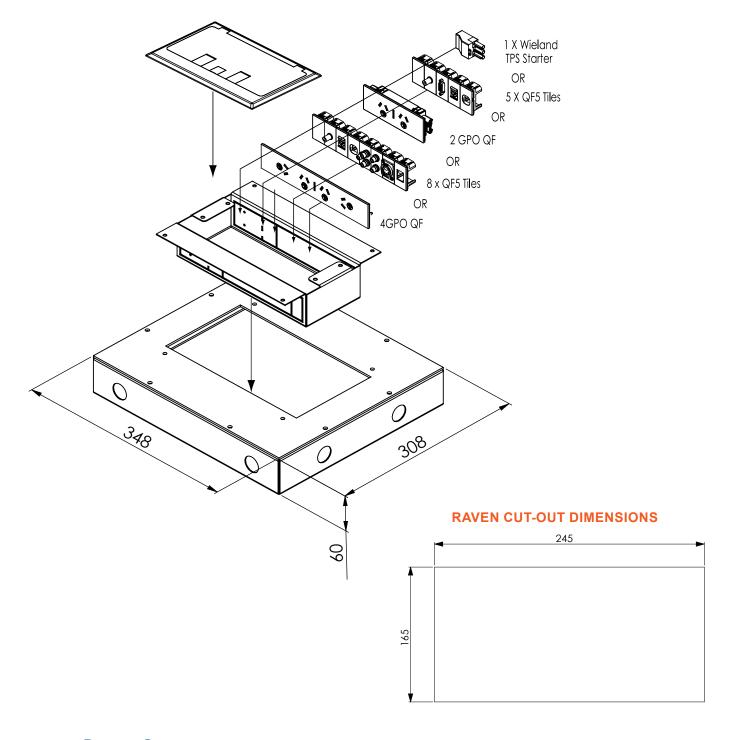

### **RAVEN EXPLODED VIEW**

The two long inside walls have been designed for versatility, with options including OE Elsafe 20A starters, 2 or 4 GPOs and a range of QF5 Data and AV tiles.

Raven is designed and intended for commercial use.