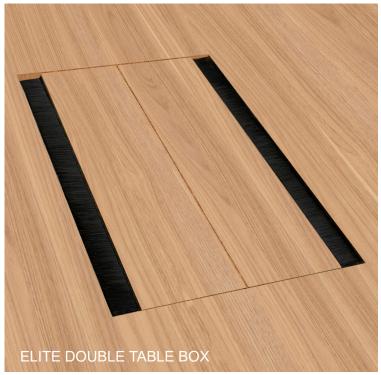

# elite

ELITE is a premium quality table box that has been designed to incorporate the existing table material as the lid. The combination of seamlessly incorporating the existing tabletop with OE Elsafe's sturdy undercarriage results in a professional looking high quality flush mounted box ideal for boardroom tables, conference tables and more.

The undercarriage of the ELITE has been designed to accept industry standard soft close hinges that best suit the lid material. The ELITE chassis can be ordered with any combination of Power, Data, AV and TUF USB fast charging. ELITE comes as a single or double sided option.

#### **FEATURES**

Single or double sided incorporating the surface material as the lid (Joiner to manufacture required lids)

Lid material is edged with black brush pile to enable cable feed while keeping dust and dirt out.