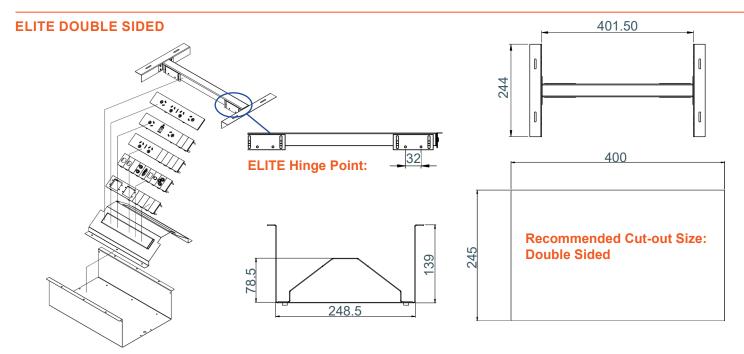

The undercarriage of the ELITE has been designed to accept industry standard soft close hinges that best suit the lid material. The ELITE chassis can be ordered with any combination of Power, Data, AV and TUF USB fast charging. ELITE comes as a single or double sided option.

ELITE comes in two sections, the fully adjustable frame for easy flush mounting of the lid material and the sturdy, sleek undercarriage allowing for quick and easy installation.