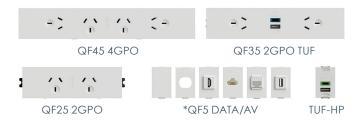

## **COMMOM COMPONENTS**

\* Wide range of Data / AV cutouts and couplers available on request QikFIT Modules available as standard in Black or White

#### Power and Data configurations available

- Power or Data only
- Power and USB Fast Charging
- Combined (Power, USB Fast Charging & Data/AV)
- TUF-HP (high powered) USB Laptop Charging option
- International Sockets available on request