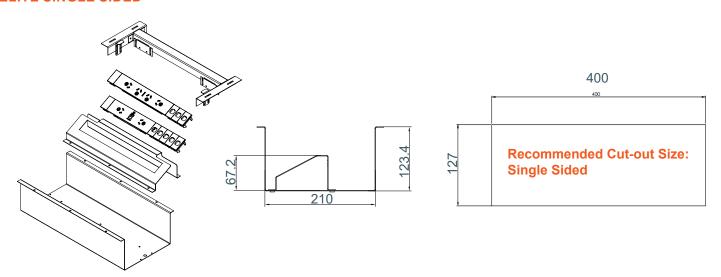

rging & Data/AV)
- TUF-HP (high powered) USB Laptop Charging option
- International Sockets available on request

#### **FEATURES**

Single or double sided incorporating the surface material as the lid (Joiner to manufacture required lids)

Lid material is edged with black brush pile to enable cable feed while keeping dust and dirt out.

**Colours:-** The Elite frame and undercarriage come in either Black or White

**Insulation:** QikFIT modules with reinforced insulation.

**Testing:** 100% testing – continuity, polarity, insulation & earth.

### Soft Wiring (power):

Power via Wieland GST connector allows starter cables to be changed to suit requirements, especially useful during moves and changes (CHURN)

Elite is designed and intended for commercial use.



### **ELITE SINGLE SIDED**