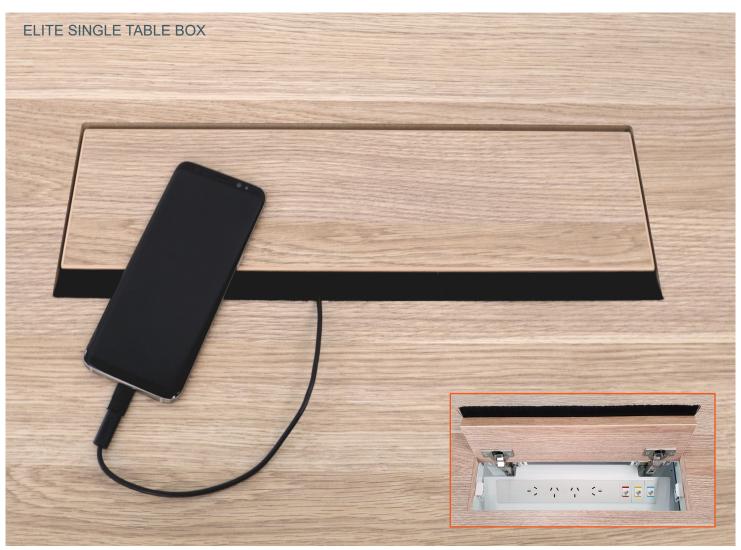

# elite

ELITE is a premium quality table box that has been designed to incorporate the existing table material as the lid. The combination of seamlessly incorporating the existing tabletop with OE Elsafe's sturdy undercarriage results in a professional looking high quality flush mounted box ideal for boardroom tables, conference tables and more.

#### **FEATURES**

Single or double sided incorporating the surface material as the lid (Joiner to manufacture required lids)

Lid material is edged with black brush pile to enable cable feed while keeping dust and dirt out.

### Soft Wiring (power):

Power via Wieland GST connector allows starter cables to be changed to suit requirements, especially useful during moves and changes (CHURN)

Elite is designed and intended for commercial use.