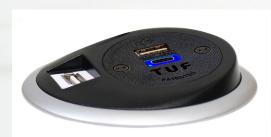

Cables from PIXEL can be fed directly into the desk's existing cable management allowing simple integration.

PIXEL will accept a range of different plug socket nationalities including Australian, Chinese, UK, Schuko, French, Swiss, Italian and Danish. With two data apertures to facilitate RJ45, USB, Audio or HDMI, PIXEL will ease desktop connectivity.

## Data/AV sockets for Pixel\*

cat5e/

cat6

HDMI stereo

All dimensions in millimetres

- 1. Power socket
- 2. Data position (with blank cap fitted)
- 3. Data position (with USB shown)
- 4. Retaining nut
- 5. 80mm grommet with silver finish