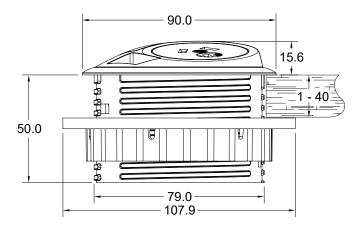

#### **Features**

- Stylish organic design
- Protects against liquid ingress
- Fits into a standard 80mm grommet hole
- Fits surface thicknesses from 1-40mm
- Available in black or white with silver collar
- Australian or international power sockets
- USB charging options
  - pixel

### Fitting:-

To fit PIXEL into your desk couldn't be simpler. If your desk already has an industry standard 80mm hole simply take the fixing nut off your newly purchased PIXEL, feed the cables through the hole and gently slide your PIXEL into place. Make sure your PIXEL is facing the desired orientation and screw the fixing nut back on until it is firmly in place. PIXEL will fit any surface from 1mm to 40mm. Please see website for further details and video.