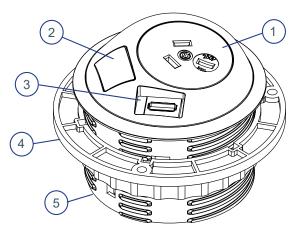

- 1. Power socket
- 2. Data position (with blank cap fitted)
- 3. Data position (with USB shown)
- 4. Retaining nut
- 5. 80mm grommet with silver finish