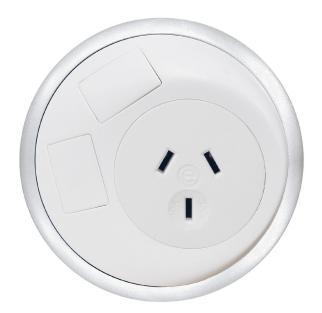

Cables from PIXEL can be fed directly into the desk's existing cable management allowing simple integration.

PIXEL will accept a range of different plug socket nationalities including Australian, Chinese, UK, Schuko, French, Swiss, Italian and Danish. With two data apertures to facilitate RJ45, USB, Audio or HDMI, PIXEL will ease desktop connectivity.

#### **Features**

- Stylish organic design
- Protects against liquid ingress
- Fits into a standard 80mm grommet hole
- Fits surface thicknesses from 1-40mm
- Available in black or white with silver collar
- Australian or international power sockets
- USB charging options
  - pixel

## AC Modular sockets for Pixel\*

A wide range of international sockets are avaiable on request