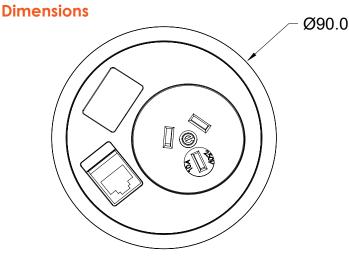

#### **Features**

- Stylish organic design
- Protects against liquid ingress
- Fits into a standard 80mm grommet hole
- Fits surface thicknesses from 1-40mm
- Available in black or white with silver collar
- Australian or international power sockets
- USB charging options
  - pixel

### Fitting:-

To fit PIXEL into your desk couldn't be simpler. If your desk already has an industry standard 80mm hole simply take the fixing nut off your newly purchased PIXEL, feed the cables through the hole and gently slide your PIXEL into place. Make sure your PIXEL is facing the desired orientation and screw the fixing nut back on until it is firmly in place. PIXEL will fit any surface from 1mm to 40mm. Please see website for further details and video.