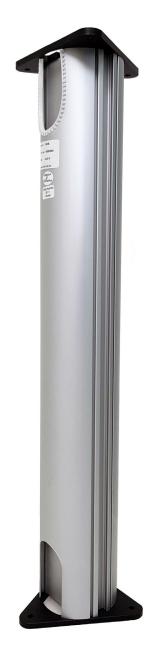

## polarSPINE

The POLARSPINE is made from extruded aluminium forming a very strong, rigid but light vertical protection for power and data cables.

72mm in diameter with either two or three completely separate sections, the POLARSPINE provides a sturdy and stylish cable management system.