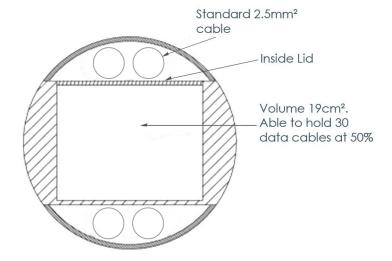

## polarSPINE

The POLARSPINE is made from extruded aluminium forming a very strong, rigid but light vertical protection for power and data cables.

72mm in diameter with either two or three completely separate sections, the POLARSPINE provides a sturdy and stylish cable management system.