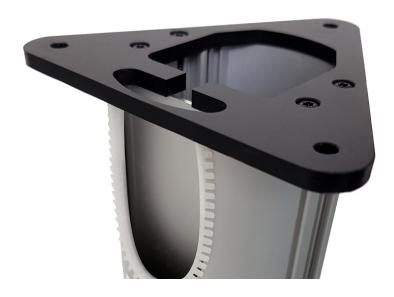

## polarSPINE

The POLARSPINE is made from extruded aluminium forming a very strong, rigid but light vertical protection for power and data cables.

72mm in diameter with either two or three completely separate sections, the POLARSPINE provides a sturdy and stylish cable management system.