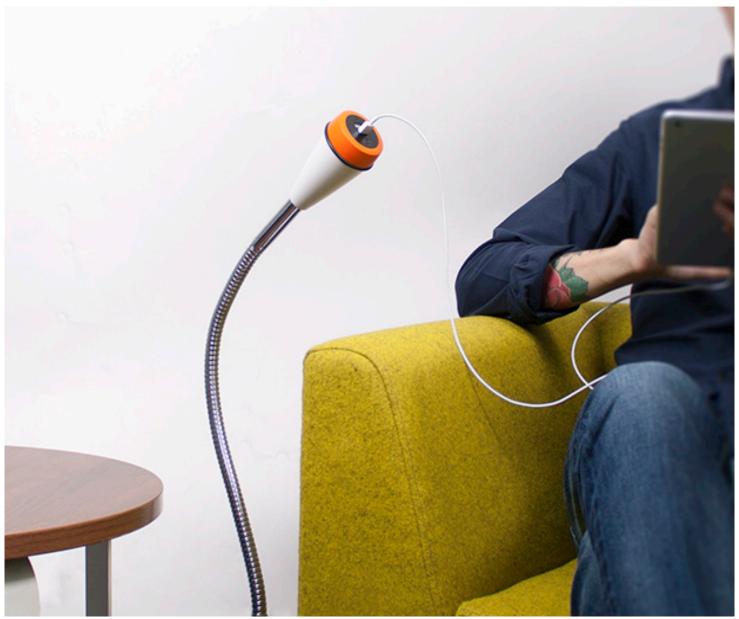

POSE is a unique and versatile solution from OE Elsafe for providing a conveniently locatable power or USB charging socket in casual seating areas.

POSE is supplied as standard with the flexible chrome gooseneck attached to a weighted base but can also be ordered with bespoke fixings for mounting direct to furniture, seating or even hospital bed frames.

POSE can be supplied with either a black or grey socket fascias, black or white socket housing and to add a distinctive finishing touch, the white socket bezel can be ordered in black or any of the Pulse-8 vibrant colours!