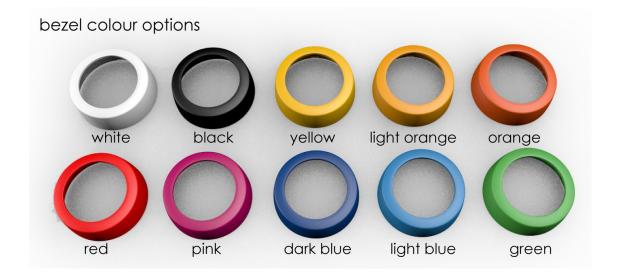

POSE can be supplied with either a black or grey socket fascias, black or white socket housing and to add a distinctive finishing touch, the white socket bezel can be ordered in black or any of the Pulse-8 vibrant colours!

#### Colours:

Main body - white or black Power socket fascia - grey or black

Socket bazal white or painted in

Socket bezel - white or painted in one of the 9 colours shown below

Gooseneck and base - chrome Power cable - white or black