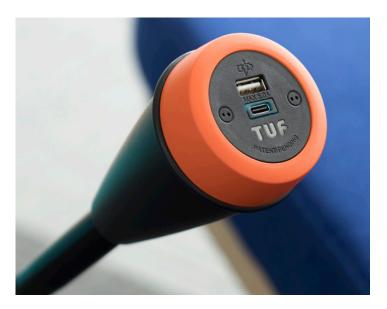

# **Common Modular Components:**

TUF PD USB Fast Charging

TUF-R USB Fast Charging (replaceable)

#### Configuration:

The POSE single socket apertures may be configured with our class leading 5 Amp Twin USB Fast Charger (TUF) or an AC power socket from the OE Elsafe 42mm modular range.

### Construction:

High strength fire retardant polycarbonate mouldings and flexible cable gland.

Snap in OE Elsafe "42mm" modular power socket/TUF polycarbonate fascia

Flexible chrome plate steel gooseneck - standard length 880mm