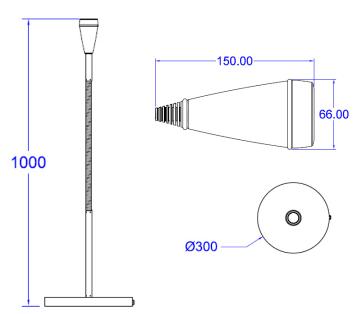

#### **Unit Dimensions**

### Construction:

High strength fire retardant polycarbonate mouldings and flexible cable gland.

Snap in OE Elsafe "42mm" modular power socket/TUF polycarbonate fascia

Flexible chrome plate steel gooseneck - standard length 880mm