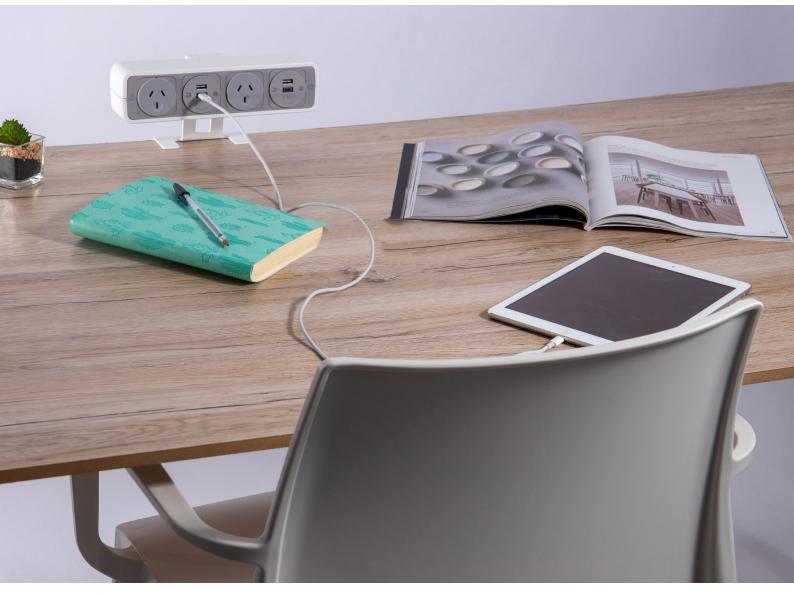

# pulse

PULSE is a compact and stylish desktop modular power rail providing flexible power, data and AV. PULSE 'floats' above the desk presenting clean, simple lines with no-nonsense understated function and is ideally suited for office desks and screens.

PULSE can be manufactured to meet specific requirements with mains power socket formats for most countries together with a wide range of data outlets.

PULSE continues the OE Elsafe 'soft' theme with interchangeable fixings to suit any desk location, including screens and underdesk attachment to the OE Elsafe PATHWAY.