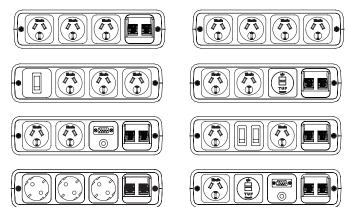

ylish desktop modular power rail providing flexible power, data and AV. PULSE 'floats' above the desk presenting clean, simple lines with no-nonsense understated function and is ideally suited for office desks and screens.

PULSE can be manufactured to meet specific requirements with mains power socket formats for most countries together with a wide range of data outlets.

PULSE continues the OE Elsafe 'soft' theme with interchangeable fixings to suit any desk location, including screens and underdesk attachment to the OE Elsafe PATHWAY.

Standard colours are grey and white (except certain countries which will be black and white).





pulse **TECHNICAL** 

## **Common Modular Components\***





## **Unit dimensions**



## **Common Units**

Other configurations are available on request



#### **Fixings**

- PCB Clamp Bracket 18 35mm
- PEC Clamp Bracket (Extended) 38-55mm<sup>+</sup>
- PLC Clamp Bracket (Long-Reach) 18-35mm<sup>+</sup>
- PTR Tool rail fixing\*
- HTC HT Beam fixing

\*Please call to confirm screen/toolrail compatibility

+Available on application

## **Features**

#### **Configuration**:

Power only / Data only / Combined (Power & Data/AV)

Internal segregation between Power and Data/AV in combined PULSE

# Insulation:

Reinforced insulation

#### Earth Bonding:

A 250mm earth lead can be included to allow earth bonding to furniture. (country specific requirements)

## Testing:

Twin

Keystone Data

100% testing - continuity, polarity, insulation & earth

#### Soft Wiring (power)

Power wired to Wieland GST connector allows starter cables to be changed to