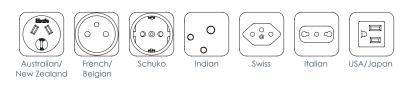

PULSE can be manufactured to meet specific requirements with mains power socket formats for most countries together with a wide range of data outlets.

PULSE continues the OE Elsafe 'soft' theme with interchangeable fixings to suit any desk location, including screens and underdesk attachment to the OE Elsafe PATHWAY.

Standard colours are grey and white (except certain countries which will be black and white).

pulse **TECHNICAL** 