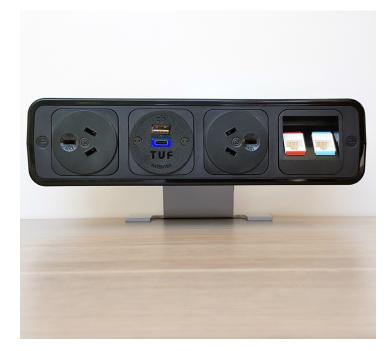

# pulse

PULSE is a compact and stylish desktop modular power rail providing flexible power, data and AV. PULSE 'floats' above the desk presenting clean, simple lines with no-nonsense understated function and is ideally suited for office desks and screens.

Standard colours are grey and white (except certain countries which will be black and white).

pulse **TECHNICAL** 

#### **Configuration**:

Power only / Data only / Combined (Power & Data/AV)

Internal segregation between Power and Data/AV in combined PULSE