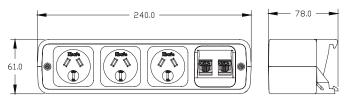

# pulse



PULSE is a compact and stylish desktop modular power rail providing flexible power, data and AV. PULSE 'floats' above the desk presenting clean, simple lines with no-nonsense understated function and is ideally suited for office desks and screens.

PULSE can be manufactured to meet specific requirements with mains power socket formats for most countries together with a wide range of data outlets.

PULSE continues the OE Elsafe 'soft' theme with interchangeable fixings to suit any desk location, including screens and underdesk attachment to the OE Elsafe PATHWAY.

Standard colours are grey and white (except certain countries which will be black and white).





pulse **TECHNICAL** 

## **Common Modular Components\***





## **Unit dimensions**



## **Common Units**

Other configurations are available on request



#### **Fixings**

- PCB Clamp Bracket 18 35mm
- PEC Clamp Bracket (Extended) 38-55mm<sup>+</sup>
- PLC Clamp Bracket (Long-Reach) 18-35mm<sup>+</sup>
- PTR Tool rail fixing\*
- HTC HT Beam fixing

\*Please call to confirm screen/toolrail compatibility

+Available on application

## **Features**

#### **Configuration**:

Power only / Data only / Combined (Power & Data/AV)

Internal segregation between Power and Data/AV in combined PULSE

# Insulation:

Reinforced insulation

#### Earth Bonding:

A 250mm earth lead can be included to allow earth bonding to furniture. (country specific requirements)

## Testing:

Twin

Keystone Data

100% testing - continuity, polarity, insulation & earth

#### Soft Wiring (power)

Power