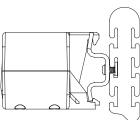

#### **Fixings**

- PCB Clamp Bracket 18 35mm
- PEC Clamp Bracket (Extended) 38-55mm<sup>+</sup>
- PLC Clamp Bracket (Long-Reach) 18-35mm<sup>+</sup>
- PTR Tool rail fixing\*
- HTC HT Beam fixing

\*Please call to confirm screen/toolrail compatibility

#### SCB - Clamp Bracket

Clamps are available for desk thickness's between 18mm and 35mm (Call for other desk thickness's)