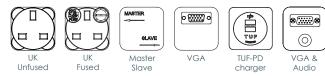

PULSE can be manufactured to meet specific requirements with mains power socket formats for most countries together with a wide range of data outlets.

PULSE continues the OE Elsafe 'soft' theme with interchangeable fixings to suit any desk location, including screens and underdesk attachment to the OE Elsafe PATHWAY.

#### Soft Wired Data / AV

As well as soft-wired power, PULSE can be supplied with pre-fabricated (100% end-of-line tested) fly-leads for data (CAT5e, CAT6, CAT7) and AV connections thereby providing a complete 'plug-and-play' soft wiring solution. If necessary, branded data can be accommodated to retain full channel warranties, please call for advice (see our Soft Wiring Data Brochure)

## PTR - Screen Fixing

Standard tool-rail bracket Please call for confirmation

#### HTC - HT Beam

fixing - suitable for fixing to HT Beam

Angled data fascias allow data cabling to pass straight through PULSE, ensuring the integrity of cables which have a minimum bend radii (CAT5e, CAT6, etc)