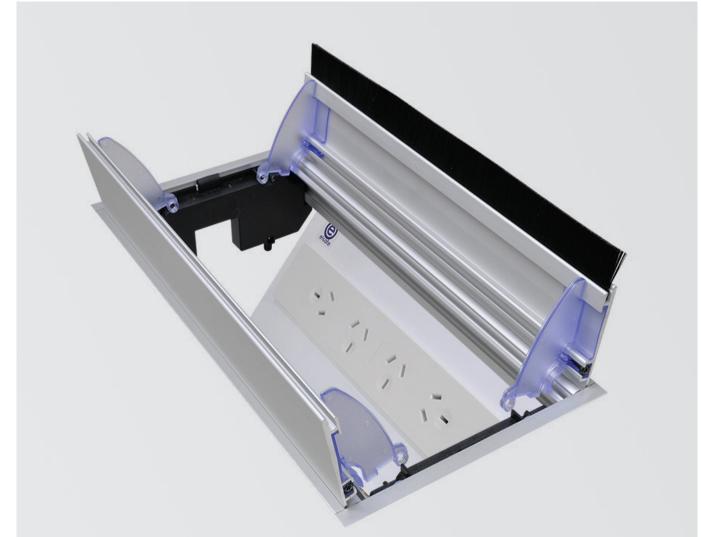

The TARDIS series in-desk box is flush mounted and comes in two sections (frame and undercarriage), making installation quick and easy. TARDIS comes in two standard sizes (TARDIS QF25 and TARDIS QF45). The TARDIS undercarriage can however be banked together to allow for almost any length that is required.

The opening edge of the TARDIS series in-desk box has a soft bristle insert that fits snugly around the cables, allowing the lids to sit tight and flush. A unique feature of these lids are the cable guides attached to either end that guide the cables towards the soft bristle insert when the lids are closed, thereby avoiding damage to the cables. Tardis is available with TUF HP USB laptop charging.

#### Soft Wiring (power)

Power via Wieland GST connectors allows starter cables to be changed to suit requirements, especially useful during moves and changes (CHURN)