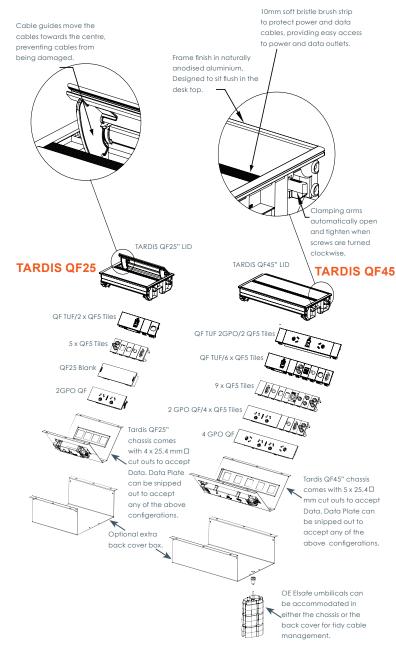

The TARDIS series in-desk box is flush mounted and comes in two sections (frame and undercarriage), making installation quick and easy. TARDIS comes in two standard sizes (TARDIS QF25 and TARDIS QF45). The TARDIS undercarriage can however be banked together to allow for almost any length that is required.

The opening edge of the TARDIS series in-desk box has a soft bristle insert that fits snugly around the cables, allowing the lids to sit tight and flush. A unique feature of these lids are the cable guides attached to either end that guide the cables towards the soft bristle insert when the lids are closed, thereby avoiding damage to the cables. Tardis is available with TUF HP USB laptop charging.

#### TARDIS Lids:

TARDIS lids come in two standard lengths and are available in either square or round corner versions. Longer lids are manufactured accordingly to provide suitable access for longer TARDIS chassis that are banked together. Lids can be purchased on their own without the chassis.