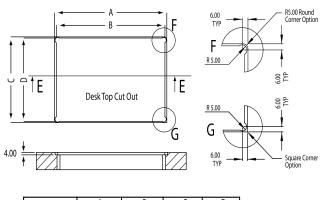

#### TARDIS Lids:

TARDIS lids come in two standard lengths and are available in either square or round corner versions. Longer lids are manufactured accordingly to provide suitable access for longer TARDIS chassis that are banked together. Lids can be purchased on their own without the chassis.

#### **CUTOUT DIMENSIONS**

|             | A      | В      | C      | D      |
|-------------|--------|--------|--------|--------|
| TARDIS QF25 | 210.00 | 203.00 | 150.00 | 146.00 |
| TARDIS QF45 | 293.00 | 286.00 | 150.00 | 146.00 |
|             |        |        |        |        |