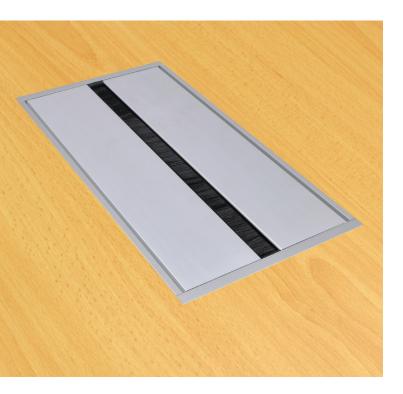

The TARDIS series in-desk box is flush mounted and comes in two sections (frame and undercarriage), making installation quick and easy. TARDIS comes in two standard sizes (TARDIS QF25 and TARDIS QF45). The TARDIS undercarriage can however be banked together to allow for almost any length that is required.

The opening edge of the TARDIS series in-desk box has a soft bristle insert that fits snugly around the cables, allowing the lids to sit tight and flush. A unique feature of these lids are the cable guides attached to either end that guide the cables towards the soft bristle insert when the lids are closed, thereby avoiding damage to the cables. Tardis is available with TUF HP USB laptop charging.