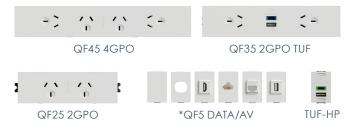

# **COMMOM COMPONENTS**

\* Wide range of Data / AV cutouts and couplers available on request QikFIT Modules available as standard in Black and White

#### Power and data configurations available

- Power or data only
- Power and USB fast charging
- Combined (power, USB fast charging & data/AV)
- TUF-R-HP (high-powered) USB laptop charging option

International sockets are available on request
Reversible USB A Port: Accepts cable both ways.
Insulation: QikFIT modules with reinforced insulation.
Testing: 100% testing – continuity, polarity, insulation and earth.